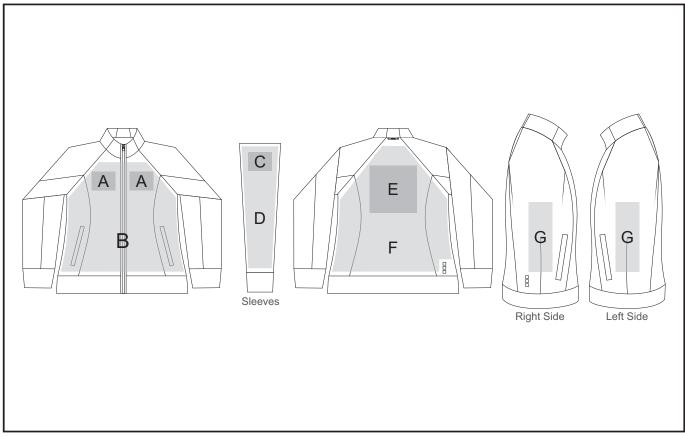

### **Need to know:**

- NO Laser on BL; N garments and piping
- Laser can be branded over zips and seams
- Cannot guarantee a 100% straight branding on any clothing item with check or stripe detail.

## **Branding Options:**

#### **Position A**

- 1. Embroidery (EMB) 9 colours Size: 100mm diameter
- 2. Digital Transfer Clothing (DTC) Full colour Size: 100mm wide x 100mm high

#### **Position B**

1. Laser Engraving (LG) - tone on tone Size: 297mm wide x 210mm high

#### **Position C**

- 1. Embroidery (EMB) 9 colours Size: 50mm diameter
- 2. Digital Transfer Clothing (DTC) Full colour Size: 50mm wide x 50mm high

#### **Position D**

2. Laser Engraving (LG) - tone on tone Size: 80mm wide x 297mm high

#### **Position E**

- 1. Embroidery (EMB) 9 colours Size: 200mm wide x 200mm high
- Digital Transfer Clothing (DTC) Full colour Size: 210mm wide x 148mm high

#### **Position F**

1. Laser Engraving (LG) - tone on tone Size: 297mm wide x 210mm high

#### **Position G**

 Laser Engraving (LG) - tone on tone Size: 100mm wide x 297mm high